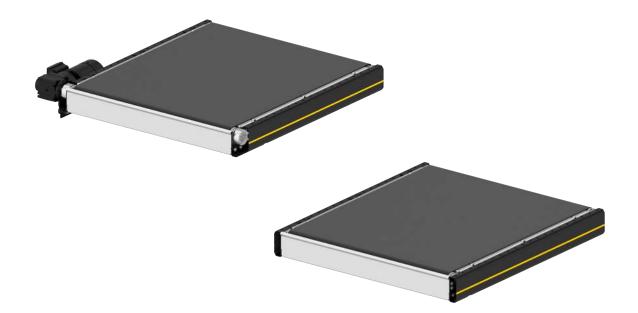

### **Product description**

The cycle belt conveyors are suitable for dynamic transport and creating gaps between the products. The design enables short, wide belts and high acceleration of the goods. Thanks to the use of drum motors, Interroll offers a compact layout that is perfect for situations where space is limited.

The belt conveyor is available with a gear motor (BM 1140) or drum motor (BM 1141).

#### Scope of delivery

- · Module is completely assembled, maybe split into sections
- · Please order supports and other accessories separately