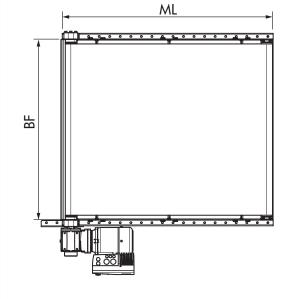

# BELT CONVEYORS BM 1140 / BM 1141 Driven

BF

TW

### **Technical data**

| General technical data         |                       |
|--------------------------------|-----------------------|
| Max. load capacity             | 50 kg/m               |
| Conveyor speed                 | 0.1 to 3.0 m/s        |
| Max. electrical power per zone | 0.75 kW               |
| Incline/decline                | Not suitable          |
| Ambient temperature            | +5 to +40 °C          |
| Drive                          |                       |
| Rated voltage                  | 400 V                 |
| Motor type                     | Drum motor/gear motor |
| Drive<br>Rated voltage         | 400 V                 |

Combination of the maximum values is not always possible.

### Dimensions