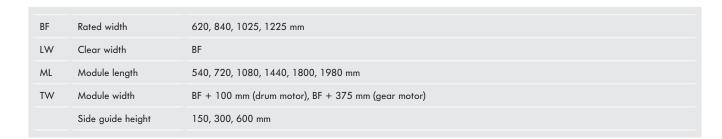

LT CONVEYORS BM 1140 / BM 1141 Driven

BF

TW

### **Technical data**

| General technical data         |                       |
|--------------------------------|-----------------------|
| Max. load capacity             | 50 kg/m               |
| Conveyor speed                 | 0.1 to 3.0 m/s        |
| Max. electrical power per zone | 0.75 kW               |
| Incline/decline                | Not suitable          |
| Ambient temperature            | +5 to +40 °C          |
| Drive                          |                       |
| Rated voltage                  | 400 V                 |
| Motor type                     | Drum motor/gear motor |
| Drive<br>Rated voltage         | 400 V                 |

Combination of the maximum values is not always possible.

### Dimensions